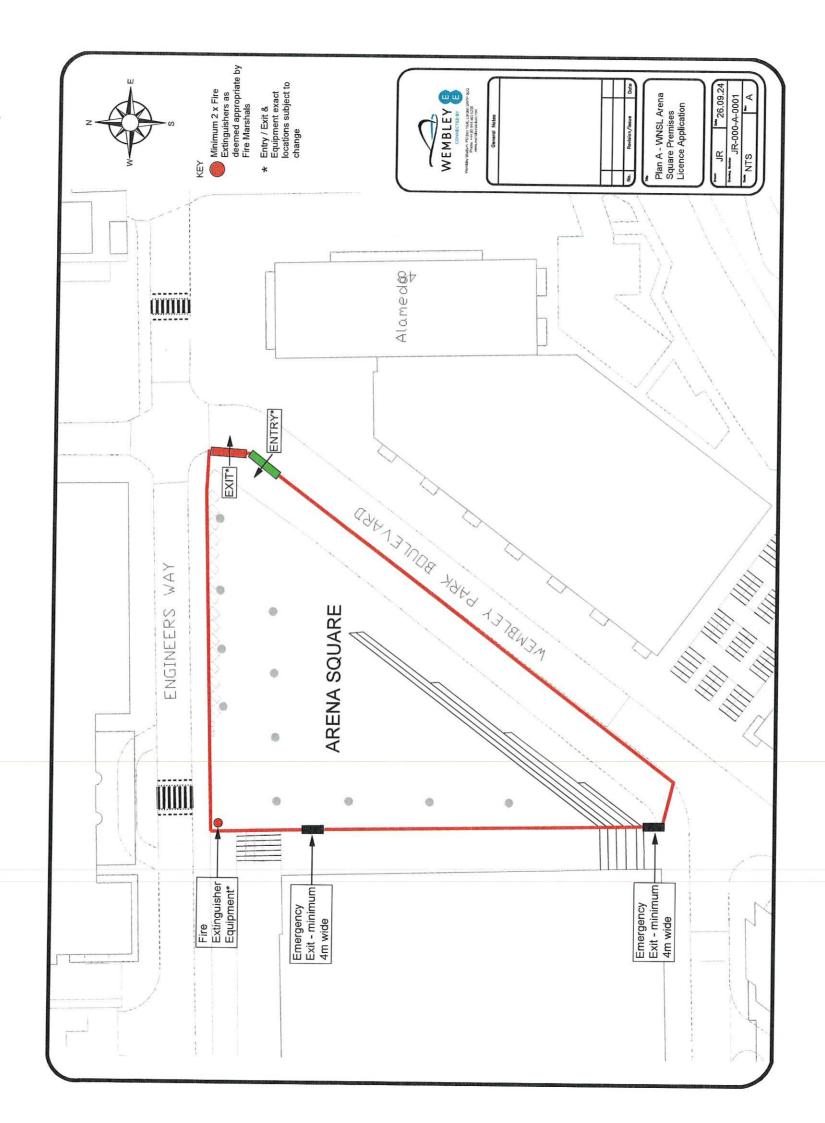

### 2. Background

The Premises Licence shall only permit licensable activities in Arena Square, Wembley, as delineated in the licensing plan to support Stadium Events on occasions when the premises is not being operated under the current premises licence held by Wembley Park Ltd and in accordance with relevant conditions.

### 8. Associated Papers

- A. Application Form
- B. Plan
- C. Wembley Arena Rep
- D. Arena Square Current Licence
- E. OS Map